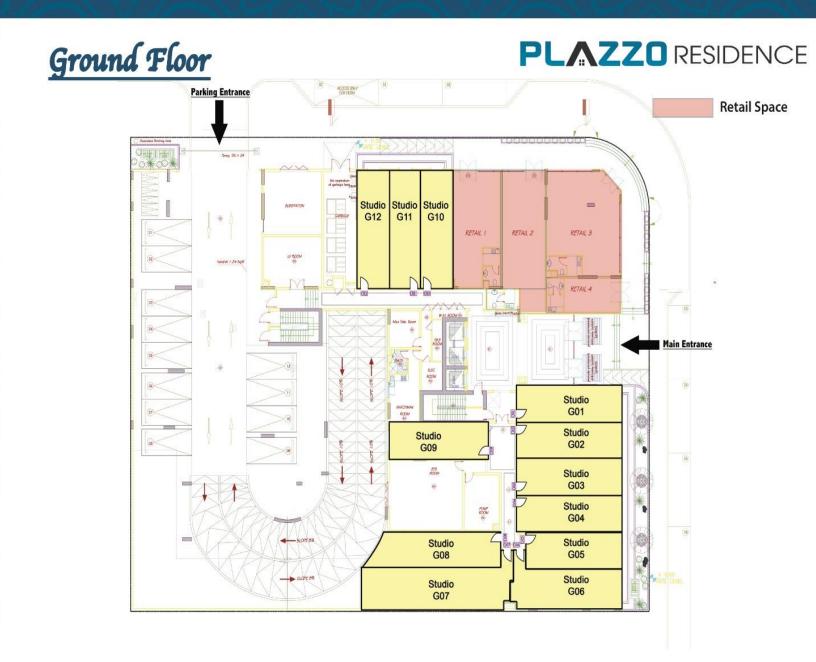

## PLAZZO RESIDENCE RETAIL AVAILABILITY

PLEASE CALL OR WHATSUP ON +971503800301 JUNAID

| Plaz           | zo Residen | ce JVT <mark>Ret</mark> | ails Shops             | Detail for <b>BULK D</b>         | eal (if taken all b                                                                      | y one person)           | Payment Pl            | an 70% : 30%          |
|----------------|------------|-------------------------|------------------------|----------------------------------|------------------------------------------------------------------------------------------|-------------------------|-----------------------|-----------------------|
| SR#            | Floor#     | Unit#                   | Unit                   | Net Sellable Area Sqft           | Price/Sqft on<br>Net Area                                                                | Selling Price           | 70%                   | 30%                   |
| 1              | R          | R01                     | Retail                 | 640.56                           | 1,495                                                                                    | 3,797,190               | 2,658,033             | 1,139,157             |
| 2              | R          | R02                     | Retail                 | 745.94                           |                                                                                          |                         |                       |                       |
| 3              | R          | R03                     | Retail                 | 851.75                           |                                                                                          |                         |                       |                       |
| 4              | R          | R04                     | Retail                 | 302.25                           |                                                                                          |                         |                       |                       |
|                |            |                         |                        | 2,540.50                         | Retails Price only in Bulk Deal all shops taken by<br>ONE PERSON. Payment Plan 70% : 30% |                         |                       |                       |
|                | Plaz       | zo Reside               | nce JVT <mark>R</mark> | etails Shops Detail              | for Individual De                                                                        | al                      | Payment Pl            | an 70% : 30%          |
|                |            |                         |                        |                                  | Price/Sqft on                                                                            |                         |                       |                       |
| SR#            | Floor#     | Unit#                   | Unit                   | Net Sellable Area Sqft           | Net Area                                                                                 | Selling Price           | 70%                   | 30%                   |
| <b>SR#</b>     | Floor#     | Unit#<br>R01            | Unit<br>Retail         | Net Sellable Area Sqft<br>640.56 |                                                                                          | Selling Price 1,056,924 | <b>70%</b><br>739,847 | <b>30%</b><br>317,077 |
| <b>SR#</b> 1 2 |            |                         |                        |                                  | Net Area                                                                                 |                         |                       |                       |
| 1              | R          | R01                     | Retail                 | 640.56                           | Net Area<br>1,650                                                                        | 1,056,924               | 739,847               | 317,077               |