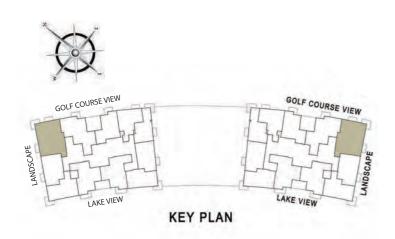

## DUBAI SPORTS CITY, WHERE ACTION MEETS HIGH LIFESTYLE

Dubai Sports City is located along the bourgeoning Sheikh Mohammed Bin Zayed Road corridor, primed to take advantage of the increased focus on investment in the area and just minutes away from the expanding Al Maktoum International Airport and the site of Expo 2020.

A wide variety of residences allow everyone to find a space that fits them and the range of commercial, retail and sport offerings enable every person to pursue their passion no matter what it may be.