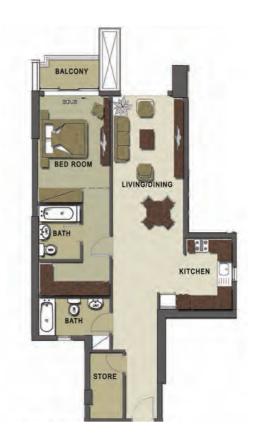

#### **ONE BED**

UNITS 120 | T2-520 | T2-1120

| TYPE | AREA    |
|------|---------|
| T7   | 1176.75 |

#### **ONE BED**

UNITS 414

| TYPE | AREA    |
|------|---------|
| T1   | 786.875 |

#### **ONE BED**

UNITS 917

| ТҮРЕ | AREA    |
|------|---------|
| T4   | 758.625 |

#### **ONE BED**

UNITS 1313 | T2-113 | T2-913

| TYPE | AREA     |
|------|----------|
| Т8   | 1172.875 |

### **ONE BED**

UNITS 216 | 416

| ТҮРЕ | AREA  |
|------|-------|
| T3   | 785.5 |

#### **ONE BED**

**UNITS** 715 | 1115

| TYPE | AREA     |
|------|----------|
| T2   | 1010.125 |