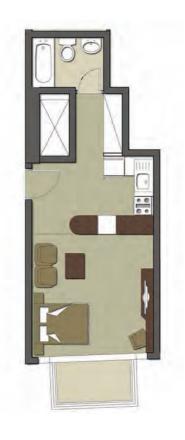

### **STUDIO**

UNITS 205 | 405

| ТҮРЕ | AREA  |
|------|-------|
| 5    | 446.5 |

UNITS 303 | 1203 | T2-703

| TYPE | AREA    |
|------|---------|
| 3    | 578.375 |

#### **STUDIO**

UNITS 411

| ТҮРЕ | AREA    |
|------|---------|
| 11   | 578.375 |

UNITS 902 | T2-202 | T2-302 | T2-702

| ТҮРЕ | AREA |
|------|------|
| T2   | 686  |