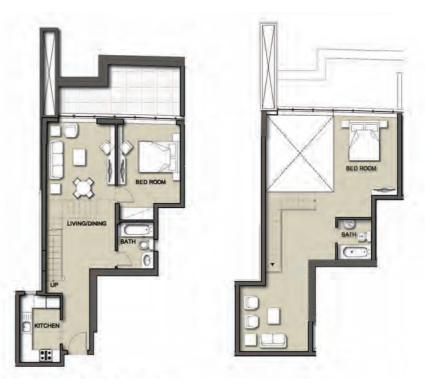

#### **TWO BED**

UNITS 1601 | 1701 | T2-1701

| ТҮРЕ | AREA     |
|------|----------|
| T4   | 1459.375 |

#### **TWO BED**

**UNITS** 1710

| TYPE | AREA |
|------|------|
| T2a  | 1224 |

### **TWO BED**

UNITS 2202 | T2-2202

| ТҮРЕ | AREA     |
|------|----------|
| T5   | 1788.875 |

#### **TWO BED**

UNITS 2207 | T2-2207

| TYPE | AREA |
|------|------|
| T1   | 1735 |

### **TWO BED**

UNITS 2210 | T2-2210

| ТҮРЕ | AREA    |
|------|---------|
| T26  | 2098.25 |

#### **THREE BED**

**UNITS** 1408 | 1908

| TYPE | AREA     |
|------|----------|
| T2   | 1955.625 |

#### **THREE BED**

**UNITS** 1507 | 1607

| ТҮРЕ | AREA     |
|------|----------|
| T1   | 1634.125 |