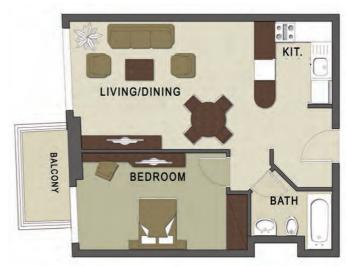

## FLOOR PLANS

UNITS 106

| TYPE | AREA  |
|------|-------|
| 6    | 672.5 |

### **STUDIO**

UNITS 205 | 405

| ТҮРЕ | AREA  |
|------|-------|
| 5    | 446.5 |

UNITS 303 | 1203 | T2-703

| TYPE | AREA    |
|------|---------|
| 3    | 578.375 |