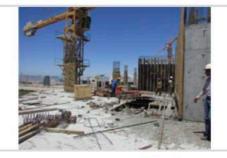

#### **INSEPCTION NOTES**

At the time of inspection the following were found:
Excavation, shoring, foundation, substructure works are done.
Superstructure works in progress. 15 floor slab casted and progressing for the next level.
Block work progressing at 5th floor and plaster works at 2nd floor.
MEP works progressing with structure.
External boundary wall done.

#### INSPECTION PHOTOS