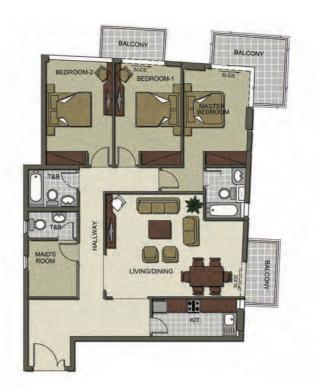

#### **THREE BED**

**UNITS** 1408 | 1908

| TYPE | AREA     |
|------|----------|
| T2   | 1955.625 |

#### **THREE BED**

**UNITS** 1507 | 1607

| ТҮРЕ | AREA     |
|------|----------|
| T1   | 1634.125 |