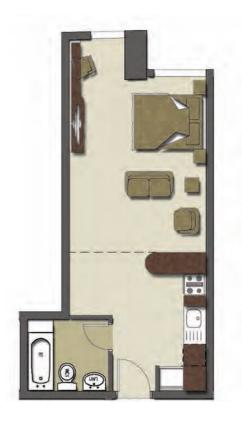

## FLOOR PLANS

UNITS 106

| TYPE | AREA  |
|------|-------|
| 6    | 672.5 |

### **STUDIO**

UNITS 205 | 405

| ТҮРЕ | AREA  |
|------|-------|
| 5    | 446.5 |

UNITS 303 | 1203 | T2-703

| TYPE | AREA    |
|------|---------|
| 3    | 578.375 |