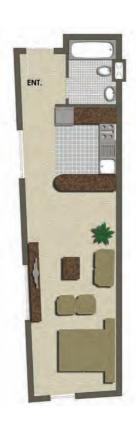

ms
- Closed circuit television
- · Covered car parking for each apartment
- Jacuzzi and Sauna
- Fully equipped gymnasium
- Swimming pools for adults & children
- Mini theater
- Multi purpose hall
- Games room
- Executives guests suits
- Business centre & library
- Valet parking



#### The Luxurious Club House

Exclusive to tenants of Lime Light Twin Towers. Rewards them with over 20,000 sq.ft. of elite styled ammenities.

#### Location:

The advantageous proximity to airports, shopping complexes and business districts makes the towers, ideally located.

- 10 mins to Sheikh Zayed Road
- 7 mins to Mall of Emirates
- 15 mins to Al Maktoum International Airport
- 10 mins to Burj Khalifa

## **LOCATION MAP**



## FLOOR PLANS

UNITS 106



| TYPE | AREA  |
|------|-------|
| 6    | 672.5 |





### **STUDIO**

UNITS 205 | 405

| ТҮРЕ | AREA  |
|------|-------|
| 5    | 446.5 |







UNITS 303 | 1203 | T2-703

| TYPE | AREA    |
|------|---------|
| 3    | 578.375 |







#### **STUDIO**

UNITS 411

| ТҮРЕ | AREA    |
|------|---------|
| 11   | 578.375 |







UNITS 902 | T2-202 | T2-302 | T2-702



| ТҮРЕ | AREA |
|------|------|
| T2   | 686  |





#### **STUDIO**

UNITS 1210 | T2-610

| ТҮРЕ | AREA   |
|------|--------|
| 10   | 618.75 |







UNITS 112



| ТҮРЕ | AREA |
|------|------|
| 12   | 612  |





### **STUDIO**

UNITS G11 | T2

| ТҮРЕ | AREA   |
|------|--------|
| T11  | 513.75 |







#### **ONE BED**

UNITS 120 | T2-520 | T2-1120



| TYPE | AREA    |
|------|---------|
| T7   | 1176.75 |





#### **ONE BED**

UNITS 414

| TYPE | AREA    |
|------|-----