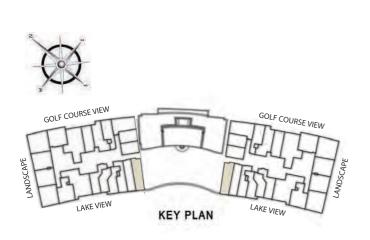

## FLOOR PLANS

UNITS 106

| TYPE | AREA  |
|------|-------|
| 6    | 672.5 |

### **STUDIO**

UNITS 205 | 405

| ТҮРЕ | AREA  |
|------|-------|
| 5    | 446.5 |

UNITS 303 | 1203 | T2-703

| TYPE | AREA    |
|------|---------|
| 3    | 578.375 |

#### **STUDIO**

UNITS 411

| ТҮРЕ | AREA    |
|------|---------|
| 11   | 578.375 |

UNITS 902 | T2-202 | T2-302 | T2-702

| ТҮРЕ | AREA |
|------|------|
| T2   | 686  |

#### **STUDIO**

UNITS 1210 | T2-610

| ТҮРЕ | AREA   |
|------|--------|
| 10   | 618.75 |

UNITS 112

| ТҮРЕ | AREA |
|------|------|
| 12   | 612  |

### **STUDIO**

UNITS G11 | T2

| ТҮРЕ | AREA   |
|------|--------|
| T11  | 513.75 |