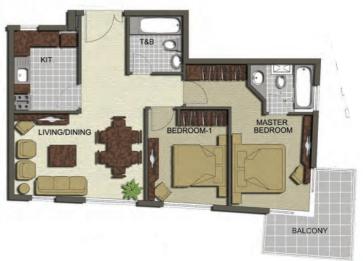

## FLOOR PLANS

UNITS 106

| TYPE | AREA  |
|------|-------|
| 6    | 672.5 |

### **STUDIO**

UNITS 205 | 405

| ТҮРЕ | AREA  |
|------|-------|
| 5    | 446.5 |

UNITS 303 | 1203 | T2-703

| TYPE | AREA    |
|------|---------|
| 3    | 578.375 |

#### **STUDIO**

UNITS 411

| ТҮРЕ | AREA    |
|------|---------|
| 11   | 578.375 |

UNITS 902 | T2-202 | T2-302 | T2-702

| ТҮРЕ | AREA |
|------|------|
| T2   | 686  |

#### **STUDIO**

UNITS 1210 | T2-610

| ТҮРЕ | AREA   |
|------|--------|
| 10   | 618.75 |

UNITS 112

| ТҮРЕ | AREA |
|------|------|
| 12   | 612  |

### **STUDIO**

UNITS G11 | T2

| ТҮРЕ | AREA   |
|------|--------|
| T11  | 513.75 |

#### **ONE BED**

UNITS 120 | T2-520 | T2-1120

| TYPE | AREA    |
|------|---------|
| T7   | 1176.75 |

#### **ONE BED**

UNITS 414

| TYPE | AREA    |
|------|---------|
| T1   | 786.875 |

#### **ONE BED**

UNITS 917

| ТҮРЕ | AREA    |
|------|---------|
| T4   | 758.625 |

#### **ONE BED**

UNITS 1313 | T2-113 | T2-913

| TYPE | AREA     |
|------|----------|
| Т8   | 1172.875 |

### **ONE BED**

UNITS 216 | 416

| ТҮРЕ | AREA  |
|------|-------|
| T3   | 785.5 |

#### **ONE BED**

**UNITS** 715 | 1115

| TYPE | AREA     |
|------|----------|
| T2   | 1010.125 |

#### **TWO BED**

UNITS 1601 | 1701 | T2-1701

| ТҮРЕ | AREA     |
|------|----------|
| T4   | 1459.375 |

#### **TWO BED**

**UNITS** 1710

| TYPE | AREA |
|------|------|
| T2a  | 1224 |

### **TWO BED**

UNITS 2202 | T2-2202

| ТҮРЕ | AREA     |
|------|----------|
| T5   | 1788.875 |

#### **TWO BED**

UNITS 2207 | T2-2207

| TYPE | AREA |
|------|------|
| T1   | 1735 |

### **TWO BED**

UNITS 2210 | T2-2210

| ТҮРЕ | AREA    |
|------|---------|
| T26  | 2098.25 |

#### **THREE BED**

**UNITS** 1408 | 1908

| TYPE | AREA     |
|------|----------|
| T2   | 1955.625 |

#### **THREE BED**

**UNITS** 1507 | 1607

| ТҮРЕ | AREA     |
|------|----------|
| T1   | 1634.125 |