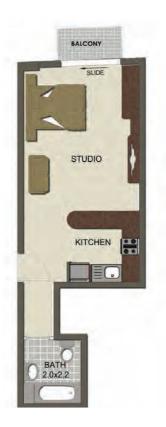

## FLOOR PLANS

UNITS 106

| TYPE | AREA  |
|------|-------|
| 6    | 672.5 |

### **STUDIO**

UNITS 205 | 405

| ТҮРЕ | AREA  |
|------|-------|
| 5    | 446.5 |

UNITS 303 | 1203 | T2-703

| TYPE | AREA    |
|------|---------|
| 3    | 578.375 |