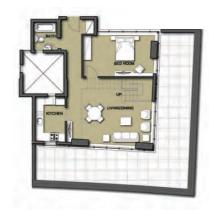

## FLOOR PLANS

UNITS 106

| TYPE | AREA  |
|------|-------|
| 6    | 672.5 |

### **STUDIO**

UNITS 205 | 405

| ТҮРЕ | AREA  |
|------|-------|
| 5    | 446.5 |

UNITS 303 | 1203 | T2-703

| TYPE | AREA    |
|------|---------|
| 3    | 578.375 |