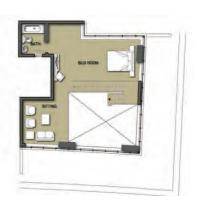

#### **ONE BED**

UNITS 120 | T2-520 | T2-1120

| TYPE | AREA    |
|------|---------|
| T7   | 1176.75 |

#### **ONE BED**

UNITS 414

| TYPE | AREA    |
|------|---------|
| T1   | 786.875 |