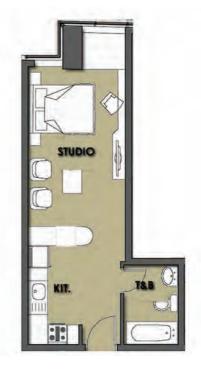

### **STUDIO**

UNITS 205 | 405

| ТҮРЕ | AREA  |
|------|-------|
| 5    | 446.5 |

UNITS 303 | 1203 | T2-703

| TYPE | AREA    |
|------|---------|
| 3    | 578.375 |