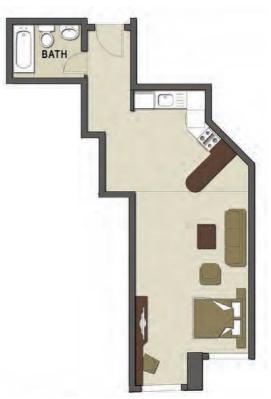

#### **STUDIO**

UNITS 411

| ТҮРЕ | AREA    |
|------|---------|
| 11   | 578.375 |

UNITS 902 | T2-202 | T2-302 | T2-702

| ТҮРЕ | AREA |
|------|------|
| T2   | 686  |

#### **STUDIO**

UNITS 1210 | T2-610

| ТҮРЕ | AREA   |
|------|--------|
| 10   | 618.75 |

UNITS 112

| ТҮРЕ | AREA |
|------|------|
| 12   | 612  |