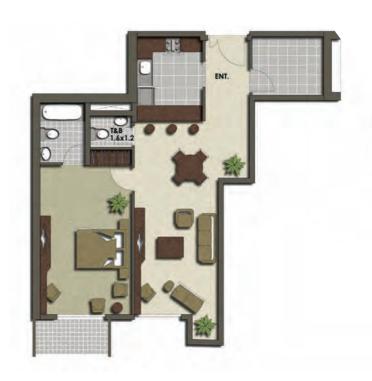

## FLOOR PLANS

UNITS 106

| TYPE | AREA  |
|------|-------|
| 6    | 672.5 |

### **STUDIO**

UNITS 205 | 405

| ТҮРЕ | AREA  |
|------|-------|
| 5    | 446.5 |

UNITS 303 | 1203 | T2-703

| TYPE | AREA    |
|------|---------|
| 3    | 578.375 |