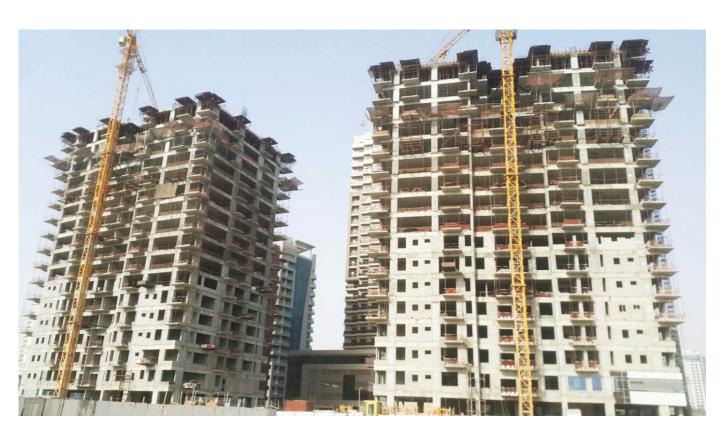

#### **INSEPCTION NOTES**

At the time of inspection the following were found:
Excavation, shoring, foundation, substructure works are done.
Superstructure works in progress. 15 floor slab casted and progressing for the next level.
Block work progressing at 5th floor and plaster works at 2nd floor.
MEP works progressing with structure.
External boundary wall done.

#### INSPECTION PHOTOS