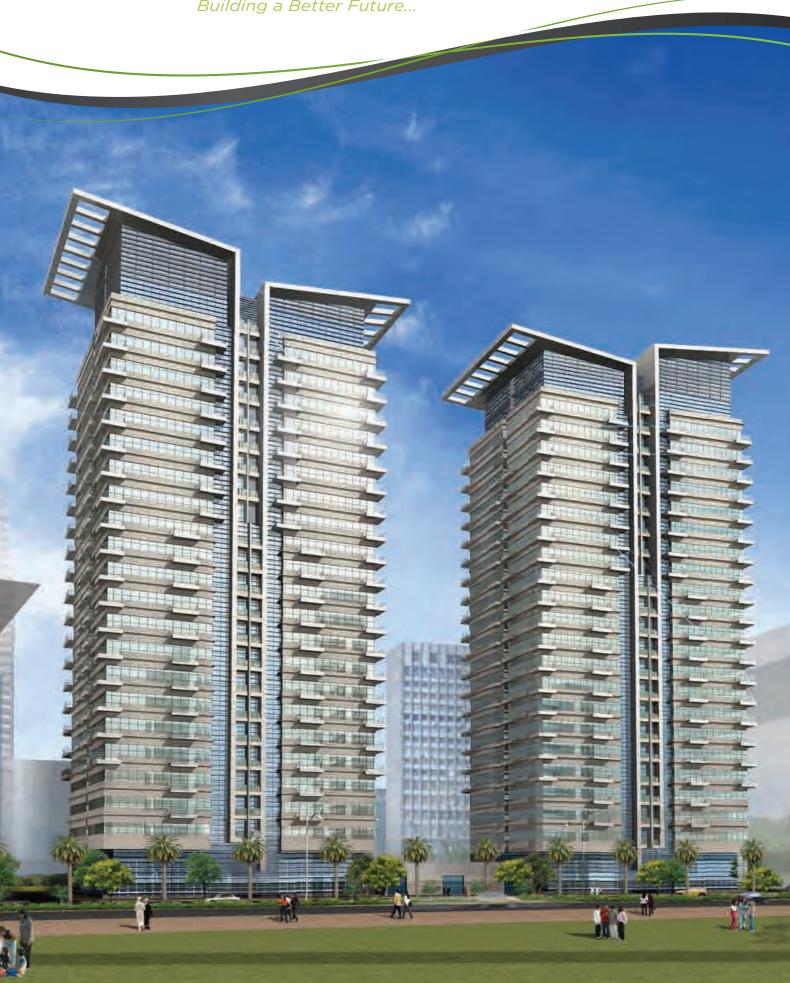

With its distinctive location in Dubai Sports City, approximately 600 meters away from Sheikh Mohammed Bin Zayed Road, Lime Light Twin Towers becomes your best choice in deciding a residence enriched with opulence, yet in close proximity with booming business districts.

#### The Luxurious Club House

Exclusive to tenants of Lime Light Twin Towers. Rewards them with over 20,000 sq.ft. of elite styled ammenities.