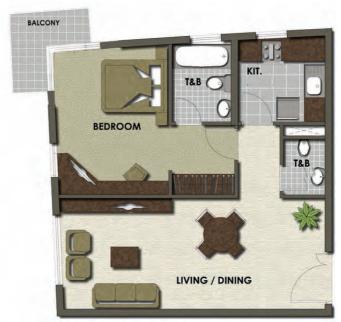

#### **ONE BED**

UNITS 120 | T2-520 | T2-1120

| TYPE | AREA    |
|------|---------|
| T7   | 1176.75 |

#### **ONE BED**

UNITS 414

| TYPE | AREA    |
|------|---------|
| T1   | 786.875 |

#### **ONE BED**

UNITS 917

| ТҮРЕ | AREA    |
|------|---------|
| T4   | 758.625 |

#### **ONE BED**

UNITS 1313 | T2-113 | T2-913

| TYPE | AREA     |
|------|----------|
| Т8   | 1172.875 |

### **ONE BED**

UNITS 216 | 416

| ТҮРЕ | AREA  |
|------|-------|
| T3   | 785.5 |

#### **ONE BED**

**UNITS** 715 | 1115

| TYPE | AREA     |
|------|----------|
| T2   | 1010.125 |