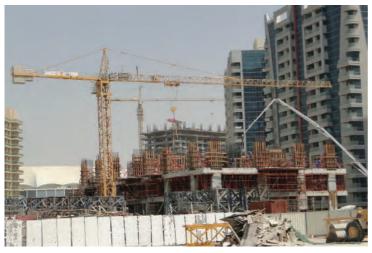

#### **INSEPCTION NOTES**

At the time of inspection the following were found:
Excavation, shoring, foundation, substructure works are done.
Superstructure works in progress. 15 floor slab casted and progressing for the next level.
Block work progressing at 5th floor and plaster works at 2nd floor.
MEP works progressing with structure.
External boundary wall done.

#### INSPECTION PHOTOS