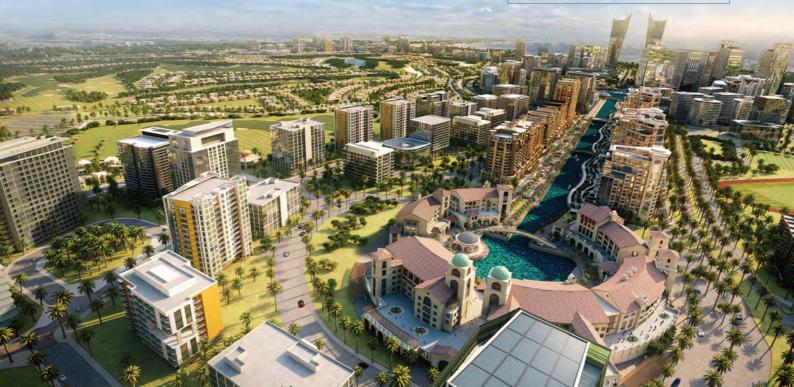

## DUBAI SPORTS CITY, WHERE ACTION MEETS HIGH LIFESTYLE

Dubai Sports City is located along the bourgeoning Sheikh Mohammed Bin Zayed Road corridor, primed to take advantage of the increased focus on investment in the area and just minutes away from the expanding Al Maktoum International Airport and the site of Expo 2020.

#### Location:

The advantageous proximity to airports, shopping complexes and business districts makes the towers, ideally located.

- 10 mins to Sheikh Zayed Road
- 7 mins to Mall of Emirates
- 15 mins to Al Maktoum International Airport
- 10 mins to Burj Khalifa