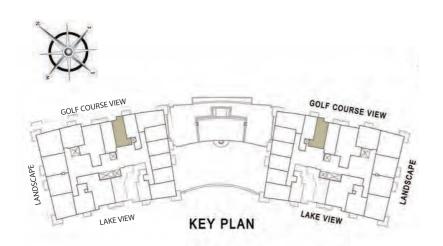

parking



#### The Luxurious Club House

Exclusive to tenants of Lime Light Twin Towers. Rewards them with over 20,000 sq.ft. of elite styled ammenities.

#### Location:

The advantageous proximity to airports, shopping complexes and business districts makes the towers, ideally located.

- 10 mins to Sheikh Zayed Road
- 7 mins to Mall of Emirates
- 15 mins to Al Maktoum International Airport
- 10 mins to Burj Khalifa

## **LOCATION MAP**



## FLOOR PLANS

UNITS 106



| TYPE | AREA  |
|------|-------|
| 6    | 672.5 |





### **STUDIO**

UNITS 205 | 405

| ТҮРЕ | AREA  |
|------|-------|
| 5    | 446.5 |







UNITS 303 | 1203 | T2-703

| TYPE | AREA    |
|------|---------|
| 3    | 578.375 |







#### **STUDIO**

UNITS 411

| ТҮРЕ | AREA    |
|------|---------|
| 11   | 578.375 |







UNITS 902 | T2-202 | T2-302 | T2-702



| ТҮРЕ | AREA |
|------|------|
| T2   | 686  |





#### **STUDIO**

UNITS 1210 | T2-610

| ТҮРЕ | AREA   |
|------|--------|
| 10   | 618.75 |







UNITS 112



| ТҮРЕ | AREA |
|------|------|
| 12   | 612  |





### **STUDIO**

UNITS G11 | T2

| ТҮРЕ | AREA   |
|------|--------|
| T11  | 513.75 |







#### **ONE BED**

UNITS 120 | T2-520 | T2-1120



| TYPE | AREA    |
|------|---------|
| T7   | 1176.75 |





#### **ONE BED**

UNITS 414

| TYPE | AREA    |
|------|---------|
| T1   | 786.875 |







#### **ONE BED**

UNITS 917



| ТҮРЕ | AREA    |
|------|---------|
| T4   | 758.625 |





#### **ONE BED**

UNITS 1313 | T2-113 | T2-913

| TYPE | AREA     |
|------|----------|
| Т8   | 1172.875 |







### **ONE BED**

UNITS 216 | 4