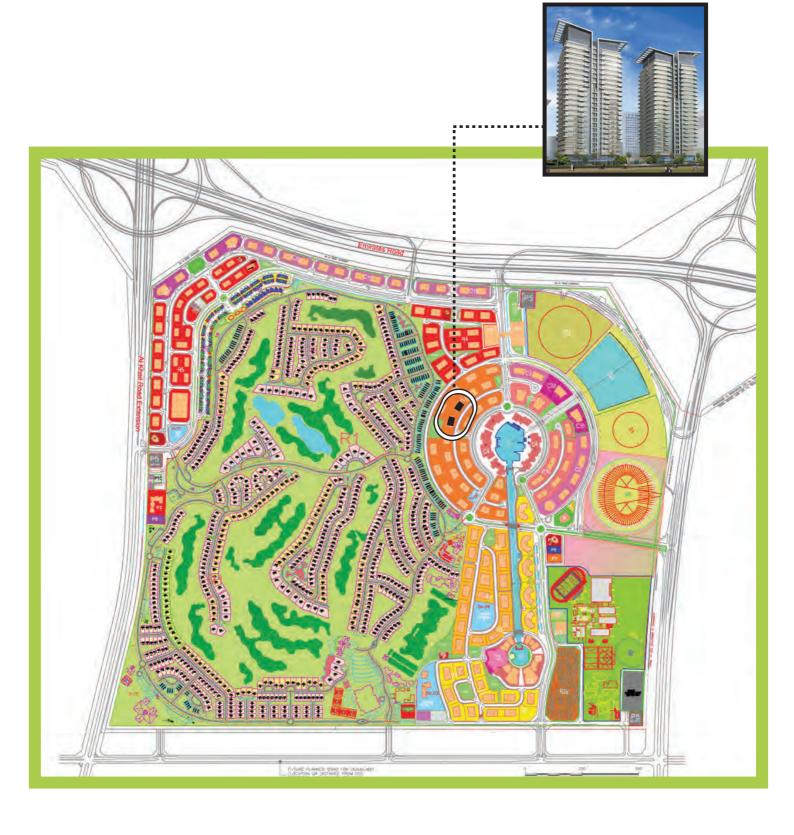

## **LOCATION MAP**

With its distinctive location in Dubai Sports City, approximately 600 meters away from Sheikh Mohammed Bin Zayed Road, Lime Light Twin Towers becomes your best choice in deciding a residence enriched with opulence, yet in close proximity with booming business districts.

## DUBAI SPORTS CITY, WHERE ACTION MEETS HIGH LIFESTYLE

Dubai Sports City is located along the bourgeoning Sheikh Mohammed Bin Zayed Road corridor, primed to take advantage of the increased focus on investment in the area and just minutes away from the expanding Al Maktoum International Airport and the site of Expo 2020.