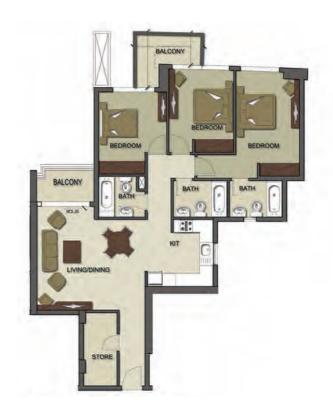

## FLOOR PLANS

UNITS 106

| TYPE | AREA  |
|------|-------|
| 6    | 672.5 |

### **STUDIO**

UNITS 205 | 405

| ТҮРЕ | AREA  |
|------|-------|
| 5    | 446.5 |

UNITS 303 | 1203 | T2-703

| TYPE | AREA    |
|------|---------|
| 3    | 578.375 |

#### **STUDIO**

UNITS 411

| ТҮРЕ | AREA    |
|------|---------|
| 11   | 578.375 |

UNITS 902 | T2-202 | T2-302 | T2-702

| ТҮРЕ | AREA |
|------|------|
| T2   | 686  |

#### **STUDIO**

UNITS 1210 | T2-610

| ТҮРЕ | AREA   |
|------|--------|
| 10   | 618.75 |

UNITS 112

| ТҮРЕ | AREA |
|------|------|
| 12   | 612  |

### **STUDIO**

UNITS G11 | T2

| ТҮРЕ | AREA   |
|------|--------|
| T11  | 513.75 |

#### **ONE BED**

UNITS 120 | T2-520 | T2-1120

| TYPE | AREA    |
|------|---------|
| T7   | 1176.75 |

#### **ONE BED**

UNITS 414

| TYPE | AREA    |
|------|---------|
| T1   | 786.875 |

#### **ONE BED**

UNITS 917

| ТҮРЕ | AREA    |
|------|---------|
| T4   | 758.625 |

#### **ONE BED**

UNITS 1313 | T2-113 | T2-913

| TYPE | AREA     |
|------|----------|
| Т8   | 1172.875 |

### **ONE BED**

UNITS 216 | 416

| ТҮРЕ | AREA  |
|------|-------|
| T3   | 785.5 |

#### **ONE BED**

**UNITS** 715 | 1115

| TYPE | AREA     |
|------|----------|
| T2   | 1010.125 |

#### **TWO BED**

UNITS 1601 | 1701 | T2-1701

| ТҮРЕ | AREA     |
|------|----------|
| T4   | 1459.375 |

#### **TWO BED**

**UNITS** 1710

| TYPE | AREA |
|------|------|
| T2a  | 1224 |

### **TWO BED**

UNITS 2202 | T2-2202

| ТҮРЕ | AREA     |
|------|----------|
| T5   | 1788.875 |

#### **TWO BED**

UNITS 2207 | T2-2207

| TYPE | AREA |
|------|------|
| T1   | 1735 |

### **TWO BED**

UNITS 2210 | T2-2210

| ТҮРЕ | AREA    |
|------|---------|
| T26  | 2098.25 |

#### **THREE BED**

**UNITS** 1408 | 1908

| TYPE | AREA     |
|------|----------|
| T2   | 1955.625 |

#### **THREE BED**

**UNITS** 1507 | 1607

| ТҮРЕ | AREA     |
|------|----------|
| T1   | 1634.125 |