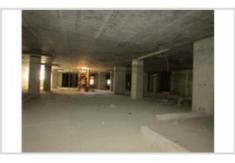

#### **INSEPCTION NOTES**

At the time of inspection the following were found:
Excavation, shoring, foundation, substructure works are done.
Superstructure works in progress. 15 floor slab casted and progressing for the next level.
Block work progressing at 5th floor and plaster works at 2nd floor.
MEP works progressing with structure.
External boundary wall done.

#### INSPECTION PHOTOS