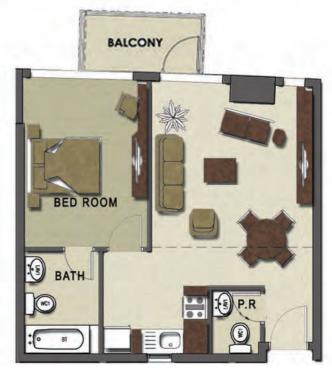

#### **ONE BED**

UNITS 120 | T2-520 | T2-1120

| TYPE | AREA    |
|------|---------|
| T7   | 1176.75 |

#### **ONE BED**

UNITS 414

| TYPE | AREA    |
|------|---------|
| T1   | 786.875 |

#### **ONE BED**

UNITS 917

| ТҮРЕ | AREA    |
|------|---------|
| T4   | 758.625 |

#### **ONE BED**

UNITS 1313 | T2-113 | T2-913

| TYPE | AREA     |
|------|----------|
| Т8   | 1172.875 |

### **ONE BED**

UNITS 216 | 416

| ТҮРЕ | AREA  |
|------|-------|
| T3   | 785.5 |

#### **ONE BED**

**UNITS** 715 | 1115

| TYPE | AREA     |
|------|----------|
| T2   | 1010.125 |