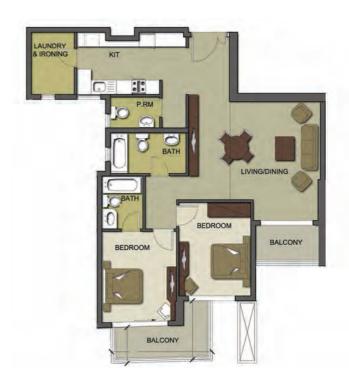

## FLOOR PLANS

UNITS 106

| TYPE | AREA  |
|------|-------|
| 6    | 672.5 |

### **STUDIO**

UNITS 205 | 405

| ТҮРЕ | AREA  |
|------|-------|
| 5    | 446.5 |

UNITS 303 | 1203 | T2-703

| TYPE | AREA    |
|------|---------|
| 3    | 578.375 |

#### **STUDIO**

UNITS 411

| ТҮРЕ | AREA    |
|------|---------|
| 11   | 578.375 |

UNITS 902 | T2-202 | T2-302 | T2-702

| ТҮРЕ | AREA |
|------|------|
| T2   | 686  |

#### **STUDIO**

UNITS 1210 | T2-610

| ТҮРЕ | AREA   |
|------|--------|
| 10   | 618.75 |

UNITS 112

| ТҮРЕ | AREA |
|------|------|
| 12   | 612  |

### **STUDIO**

UNITS G11 | T2

| ТҮРЕ | AREA   |
|------|--------|
| T11  | 513.75 |

#### **ONE BED**

UNITS 120 | T2-520 | T2-1120

| TYPE | AREA    |
|------|---------|
| T7   | 1176.75 |

#### **ONE BED**

UNITS 414

| TYPE | AREA    |
|------|---------|
| T1   | 786.875 |

#### **ONE BED**

UNITS 917

| ТҮРЕ | AREA    |
|------|---------|
| T4   | 758.625 |

#### **ONE BED**

UNITS 1313 | T2-113 | T2-913

| TYPE | AREA     |
|------|----------|
| Т8   | 1172.875 |

### **ONE BED**

UNITS 216 | 416

| ТҮРЕ | AREA  |
|------|-------|
| T3   | 785.5 |

#### **ONE BED**

**UNITS** 715 | 1115

| TYPE | AREA     |
|------|----------|
| T2   | 1010.125 |

#### **TWO BED**

UNITS 1601 | 1701 | T2-1701

| ТҮРЕ | AREA     |
|------|----------|
| T4   | 1459.375 |

#### **TWO BED**

**UNITS** 1710

| TYPE | AREA |
|------|------|
| T2a  | 1224 |

### **TWO BED**

UNITS 2202 | T2-2202

| ТҮРЕ | AREA     |
|------|----------|
| T5   | 1788.875 |

#### **TWO BED**

UNITS 2207 | T2-2207

| TYPE | AREA |
|------|------|
| T1   | 1735 |

### **TWO BED**

UNITS 2210 | T2-2210

| ТҮРЕ | AREA    |
|------|---------|
| T26  | 2098.25 |

#### **THREE BED**

**UNITS** 1408 | 1908

| TYPE | AREA     |
|------|----------|
| T2   | 1955.625 |

#### **THREE BED**

**UNITS** 1507 | 1607

| ТҮРЕ | AREA     |
|------|----------|
| T1   | 1634.125 |