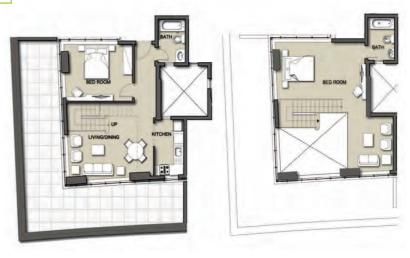

## FLOOR PLANS

UNITS 106

| TYPE | AREA  |
|------|-------|
| 6    | 672.5 |

### **STUDIO**

UNITS 205 | 405

| ТҮРЕ | AREA  |
|------|-------|
| 5    | 446.5 |

UNITS 303 | 1203 | T2-703

| TYPE | AREA    |
|------|---------|
| 3    | 578.375 |

#### **STUDIO**

UNITS 411

| ТҮРЕ | AREA    |
|------|---------|
| 11   | 578.375 |

UNITS 902 | T2-202 | T2-302 | T2-702

| ТҮРЕ | AREA |
|------|------|
| T2   | 686  |

#### **STUDIO**

UNITS 1210 | T2-610

| ТҮРЕ | AREA   |
|------|--------|
| 10   | 618.75 |

UNITS 112

| ТҮРЕ | AREA |
|------|------|
| 12   | 612  |

### **STUDIO**

UNITS G11 | T2

| ТҮРЕ | AREA   |
|------|--------|
| T11  | 513.75 |

#### **ONE BED**

UNITS 120 | T2-520 | T2-1120

| TYPE | AREA    |
|------|---------|
| T7   | 1176.75 |

#### **ONE BED**

UNITS 414

| TYPE | AREA    |
|------|---------|
| T1   | 786.875 |

#### **ONE BED**

UNITS 917

| ТҮРЕ | AREA    |
|------|---------|
| T4   | 758.625 |

#### **ONE BED**

UNITS 1313 | T2-113 | T2-913

| TYPE | AREA     |
|------|----------|
| Т8   | 1172.875 |

### **ONE BED**

UNITS 216 | 416

| ТҮРЕ | AREA  |
|------|-------|
| T3   | 785.5 |

#### **ONE BED**

**UNITS** 715 | 1115

| TYPE | AREA     |
|------|----------|
| T2   | 1010.125 |