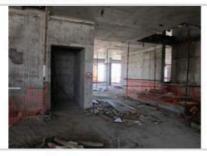

#### **INSEPCTION NOTES**

At the time of inspection the following were found:
Excavation, shoring, foundation, substructure works are done.
Superstructure works in progress. 15 floor slab casted and progressing for the next level.
Block work progressing at 5th floor and plaster works at 2nd floor.
MEP works progressing with structure.
External boundary wall done.

#### INSPECTION PHOTOS