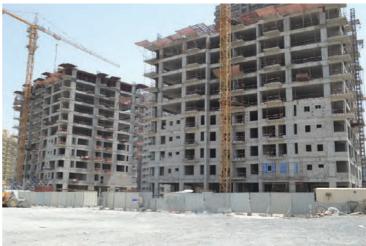

#### **INSEPCTION NOTES**

At the time of inspection the following were found:
Excavation, shoring, foundation, substructure works are done.
Superstructure works in progress. 15 floor slab casted and progressing for the next level.
Block work progressing at 5th floor and plaster works at 2nd floor.
MEP works progressing with structure.
External boundary wall done.

#### INSPECTION PHOTOS