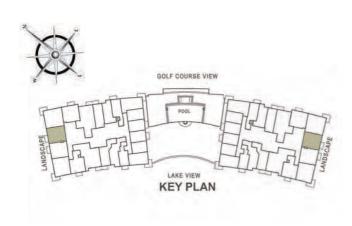

A |
|------|------|
| T2   | 686  |





#### **STUDIO**

UNITS 1210 | T2-610

| ТҮРЕ | AREA   |
|------|--------|
| 10   | 618.75 |







UNITS 112



| ТҮРЕ | AREA |
|------|------|
| 12   | 612  |





### **STUDIO**

UNITS G11 | T2

| ТҮРЕ | AREA   |
|------|--------|
| T11  | 513.75 |







#### **ONE BED**

UNITS 120 | T2-520 | T2-1120



| TYPE | AREA    |
|------|---------|
| T7   | 1176.75 |





#### **ONE BED**

UNITS 414

| TYPE | AREA    |
|------|---------|
| T1   | 786.875 |







#### **ONE BED**

UNITS 917



| ТҮРЕ | AREA    |
|------|---------|
| T4   | 758.625 |





#### **ONE BED**

UNITS 1313 | T2-113 | T2-913

| TYPE | AREA     |
|------|----------|
| Т8   | 1172.875 |







### **ONE BED**

UNITS 216 | 416



| ТҮРЕ | AREA  |
|------|-------|
| T3   | 785.5 |





#### **ONE BED**

**UNITS** 715 | 1115

| TYPE | AREA     |
|------|----------|
| T2   | 1010.125 |







#### **TWO BED**

UNITS 1601 | 1701 | T2-1701



| ТҮРЕ | AREA     |
|------|----------|
| T4   | 1459.375 |





#### **TWO BED**

**UNITS** 1710

| TYPE | AREA |
|------|------|
| T2a  | 1224 |







### **TWO BED**

UNITS 2202 | T2-2202



| ТҮРЕ | AREA     |
|------|----------|
| T5   | 1788.875 |





#### **TWO BED**

UNITS 2207 | T2-2207

| TYPE | AREA |
|------|------|
| T1   | 1735 |







### **TWO BED**

UNITS 2210 | T2-2210



| ТҮРЕ | AREA    |
|------|---------|
| T26  | 2098.25 |







#### **THREE BED**

**UNITS** 1408 | 1908

| TYPE | AREA     |
|------|----------|
| T2   | 1955.625 |







#### **THREE BED**

**UNITS** 1507 | 1607



| ТҮРЕ | AREA     |
|----