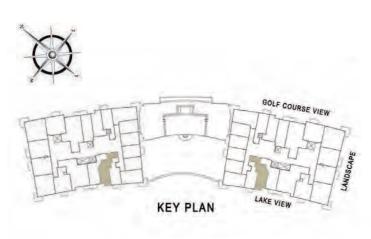

rds them with over 20,000 sq.ft. of elite styled ammenities.

#### Location:

The advantageous proximity to airports, shopping complexes and business districts makes the towers, ideally located.

- 10 mins to Sheikh Zayed Road
- 7 mins to Mall of Emirates
- 15 mins to Al Maktoum International Airport
- 10 mins to Burj Khalifa

## **LOCATION MAP**



## FLOOR PLANS

UNITS 106



| TYPE | AREA  |
|------|-------|
| 6    | 672.5 |





### **STUDIO**

UNITS 205 | 405

| ТҮРЕ | AREA  |
|------|-------|
| 5    | 446.5 |







UNITS 303 | 1203 | T2-703

| TYPE | AREA    |
|------|---------|
| 3    | 578.375 |







#### **STUDIO**

UNITS 411

| ТҮРЕ | AREA    |
|------|---------|
| 11   | 578.375 |







UNITS 902 | T2-202 | T2-302 | T2-702



| ТҮРЕ | AREA |
|------|------|
| T2   | 686  |





#### **STUDIO**

UNITS 1210 | T2-610

| ТҮРЕ | AREA   |
|------|--------|
| 10   | 618.75 |







UNITS 112



| ТҮРЕ | AREA |
|------|------|
| 12   | 612  |





### **STUDIO**

UNITS G11 | T2

| ТҮРЕ | AREA   |
|------|--------|
| T11  | 513.75 |







#### **ONE BED**

UNITS 120 | T2-520 | T2-1120



| TYPE | AREA    |
|------|---------|
| T7   | 1176.75 |





#### **ONE BED**

UNITS 414

| TYPE | AREA    |
|------|---------|
| T1   | 786.875 |







#### **ONE BED**

UNITS 917



| ТҮРЕ | AREA    |
|------|---------|
| T4   | 758.625 |





#### **ONE BED**

UNITS 1313 | T2-113 | T2-913

| TYPE | AREA     |
|------|----------|
| Т8   | 1172.875 |







### **ONE BED**

UNITS 216 | 416



| ТҮРЕ | AREA  |
|------|-------|
| T3   | 785.5 |





#### **ONE BED**

**UNITS** 715 |