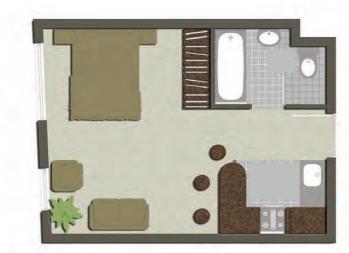

## FLOOR PLANS

UNITS 106

| TYPE | AREA  |
|------|-------|
| 6    | 672.5 |

### **STUDIO**

UNITS 205 | 405

| ТҮРЕ | AREA  |
|------|-------|
| 5    | 446.5 |

UNITS 303 | 1203 | T2-703

| TYPE | AREA    |
|------|---------|
| 3    | 578.375 |