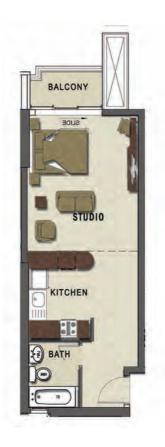

#### **STUDIO**

UNITS 411

| ТҮРЕ | AREA    |
|------|---------|
| 11   | 578.375 |

UNITS 902 | T2-202 | T2-302 | T2-702

| ТҮРЕ | AREA |
|------|------|
| T2   | 686  |

#### **STUDIO**

UNITS 1210 | T2-610

| ТҮРЕ | AREA   |
|------|--------|
| 10   | 618.75 |

UNITS 112

| ТҮРЕ | AREA |
|------|------|
| 12   | 612  |