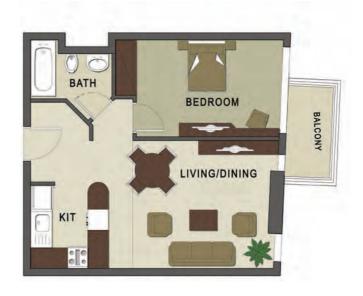

## FLOOR PLANS

UNITS 106

| TYPE | AREA  |
|------|-------|
| 6    | 672.5 |

### **STUDIO**

UNITS 205 | 405

| ТҮРЕ | AREA  |
|------|-------|
| 5    | 446.5 |

UNITS 303 | 1203 | T2-703

| TYPE | AREA    |
|------|---------|
| 3    | 578.375 |